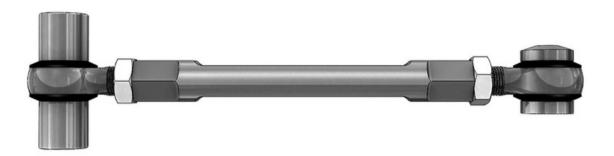

## Inside the Box

2x Toe Link and Rod End Assembly CB63S-3111

### **Parts List**

| Part #     | Quantity | Description               |  |
|------------|----------|---------------------------|--|
|            |          |                           |  |
| CB63S-3111 | 2        | Toe Links                 |  |
| CBINS-3030 | 1        | Installation Instructions |  |