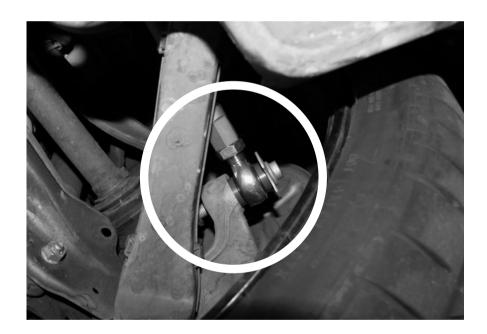

① Re-aligning the car after installation is required, only use the Mercedes recommended alignment.

• Please only use recommended Mercedes procedures for working on the car and installing these parts.

## Inside the Box

2x Toe Link and Rod End Assembly CB63S-3111