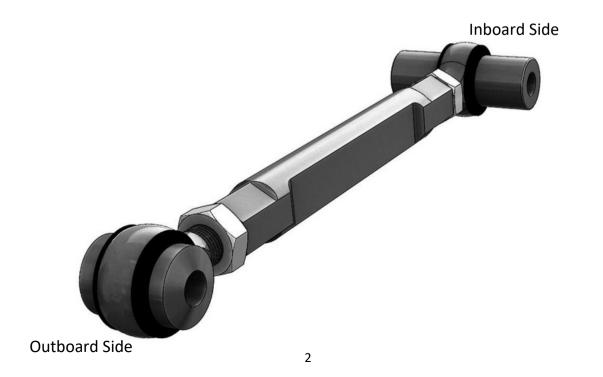

#### Installation

- 1. Remove the stock rear toe links from the vehicle as per Mercedes procedure.
- 2.Set aside the washers, nuts and bolts for the stock toe links as they will be used again. Be sure to re-use factory hardware in their original locations.
- 3. Align the outboard side of the CarBahn toe link with the mounting location on the upright (outboard).
- 4.Use the outboard bolts, washers and nuts to secure the assembly to the upright.

5. Align the inboard side of the CarBahn toe link with the chassis side (inboard) mount.

6.Use the inboard bolts, washers and nuts to secure the assembly to the chassis.

- 7. CarBahn toe links are pre-adjusted to correct length, no additional adjustment should be necessary.
- 8. Perform an alignment after installing the toe link kit.