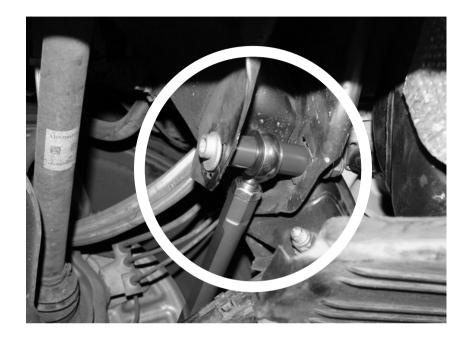

### **Parts List**

| Part #     | Quantity | Description               |  |
|------------|----------|---------------------------|--|
|            |          |                           |  |
| CB63S-3111 | 2        | Toe Links                 |  |
| CBINS-3030 | 1        | Installation Instructions |  |

#### Installation

- 1. Remove the stock rear toe links from the vehicle as per Mercedes procedure.
- 2.Set aside the washers, nuts and bolts for the stock toe links as they will be used again. Be sure to re-use factory hardware in their original locations.
- 3. Align the outboard side of the CarBahn toe link with the mounting location on the upright (outboard).
- 4.Use the outboard bolts, washers and nuts to secure the assembly to the upright.