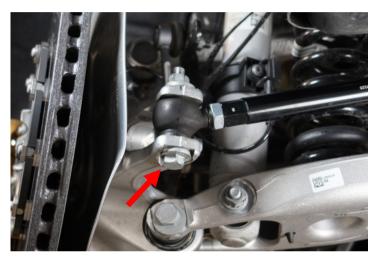

Installation of CBG8X-3018 Eccentric Lock Plate Kit requires installaion of Carbahn Adjustable Toe Link Kit (CBF82-3123)

Figure 1

- 1. First locate the rear toe link bolt at the knuckle side of the car and remove. (Figure 1)
- 2. With the bolt removed you can discard the cam washer that was on the nut side of the bolt. (Figure 2)