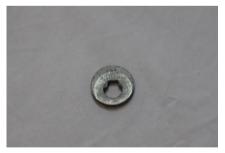

Installation of CBG8X-3018 Eccentric Lock Plate Kit requires installaion of Carbahn Adjustable Toe Link Kit (CBF82-3123)

Figure 1

- 1. First locate the rear toe link bolt at the knuckle side of the car and remove. (Figure 1)
- 2. With the bolt removed you can discard the cam washer that was on the nut side of the bolt. (Figure 2)