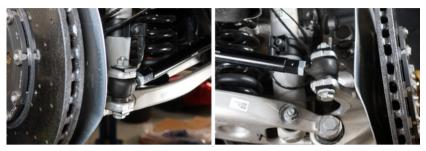

Figure 2

3. Reinstall the bolt using two of the lock out plates (one on each side of the bolt), making sure that the plates are fully seated in the machined channel of the knuckle and torque to BMW spec. (Figure 3-4)

## CBB12-24-8879 - CarBahn Eccentric bolt blocker

Figure 3 Figure 4

4. Complete this process on both sides of the car and align the vehicle using our adjustable toe link kit to set toe when installalon is completed. Test drive and check the torque of bolts aKer completing test drive.