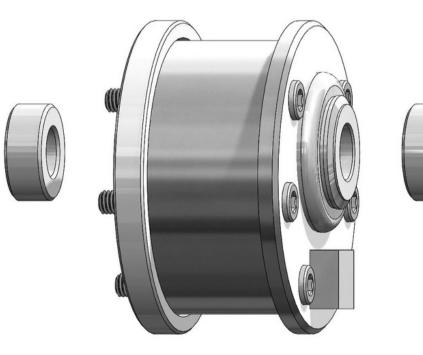

3.Press out the stock rubber bushing from the stock caster arms as per the BMW recommended procedure.

4.Fully grease the internal face of the inboard side of the arm and slide in the CBF82-3120, Main Housing Assembly from the outside face of the caster arm. CarBahn caster adjuster kit is made to slide easily into the caster arm.

6.Assemble the caster arm as shown in the picture below. Torque the bolts to 120 pounds-in.

7.Once the assembly is complete, reassemble the Caster adjuster arms using the spacers as shown on the next page.