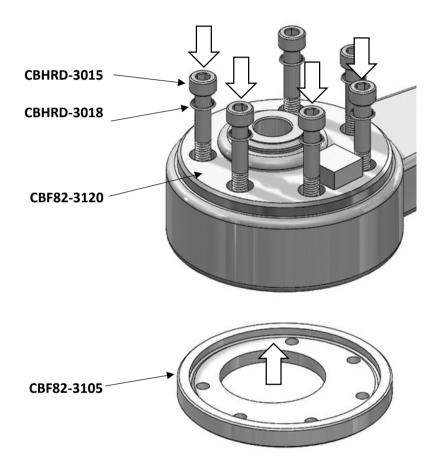

6.Assemble the caster arm as shown in the picture below. Torque the bolts to 120 pounds-in.

7.Once the assembly is complete, reassemble the Caster adjuster arms using the spacers as shown on the next page.

8.Use the stock hardware to secure the assembly to the chassis as per the BMW

recommended procedure.

9.Perform an alignment after installing the front caster adjuster kit. Lowering the inboard side of the caster arm will be necessary to reiterate the caster angle.