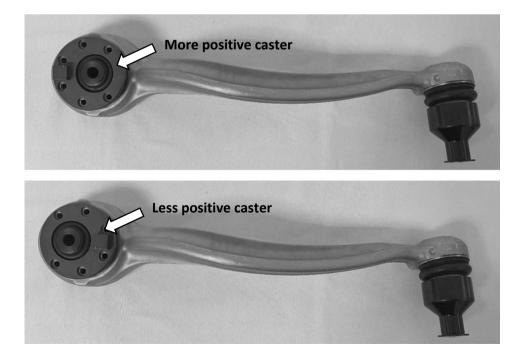

5.To adjust caster arm safely please read the warning below.

Warning: To adjust caster safely and to make sure there is no interference please make sure the center of the bushing is always in the upper 180 degrees of the assembly as shown: