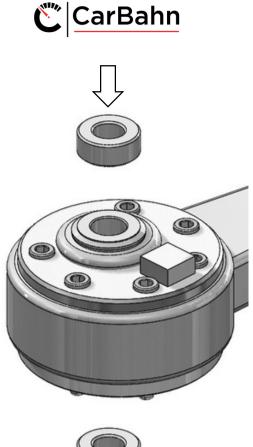

6.Assemble the caster arm as shown in the picture below. Torque the bolts to 120 pounds-in.

7.Once the assembly is complete, reassemble the Caster adjuster arms using the spacers as shown on the next page.